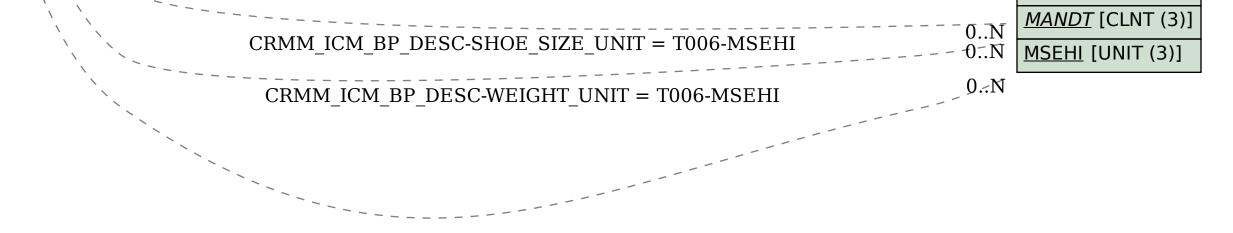

CRMM ICM BP DESC-HEIGHT UNIT = T006-MSEHI

CRMM ICM BP DESC-AGE UNIT = T006-MSEHI

CRMM\_ICM\_BP\_DESC-VOICE\_TYPE = CRMC\_ICM\_VALUES-GENERIC\_KEY

CRMM\_ICM\_BP\_DESC-VOICE\_STYLE = CRMC\_ICM\_VALUES-GENERIC\_KEY

FAC\_HAIR\_COLOR [CHAR (3)]

CRMM\_ICM\_BP\_DESC-FAC\_HAIR\_STYLE = CRMC\_ICM\_VALUES-GENERIC\_KEY

FIELDNAME [CHAR (30)] 0..N GENERIC KEY [CHAR (3)]

**T006** 

0..N

0...NO../NY../NOLINN

0-.N