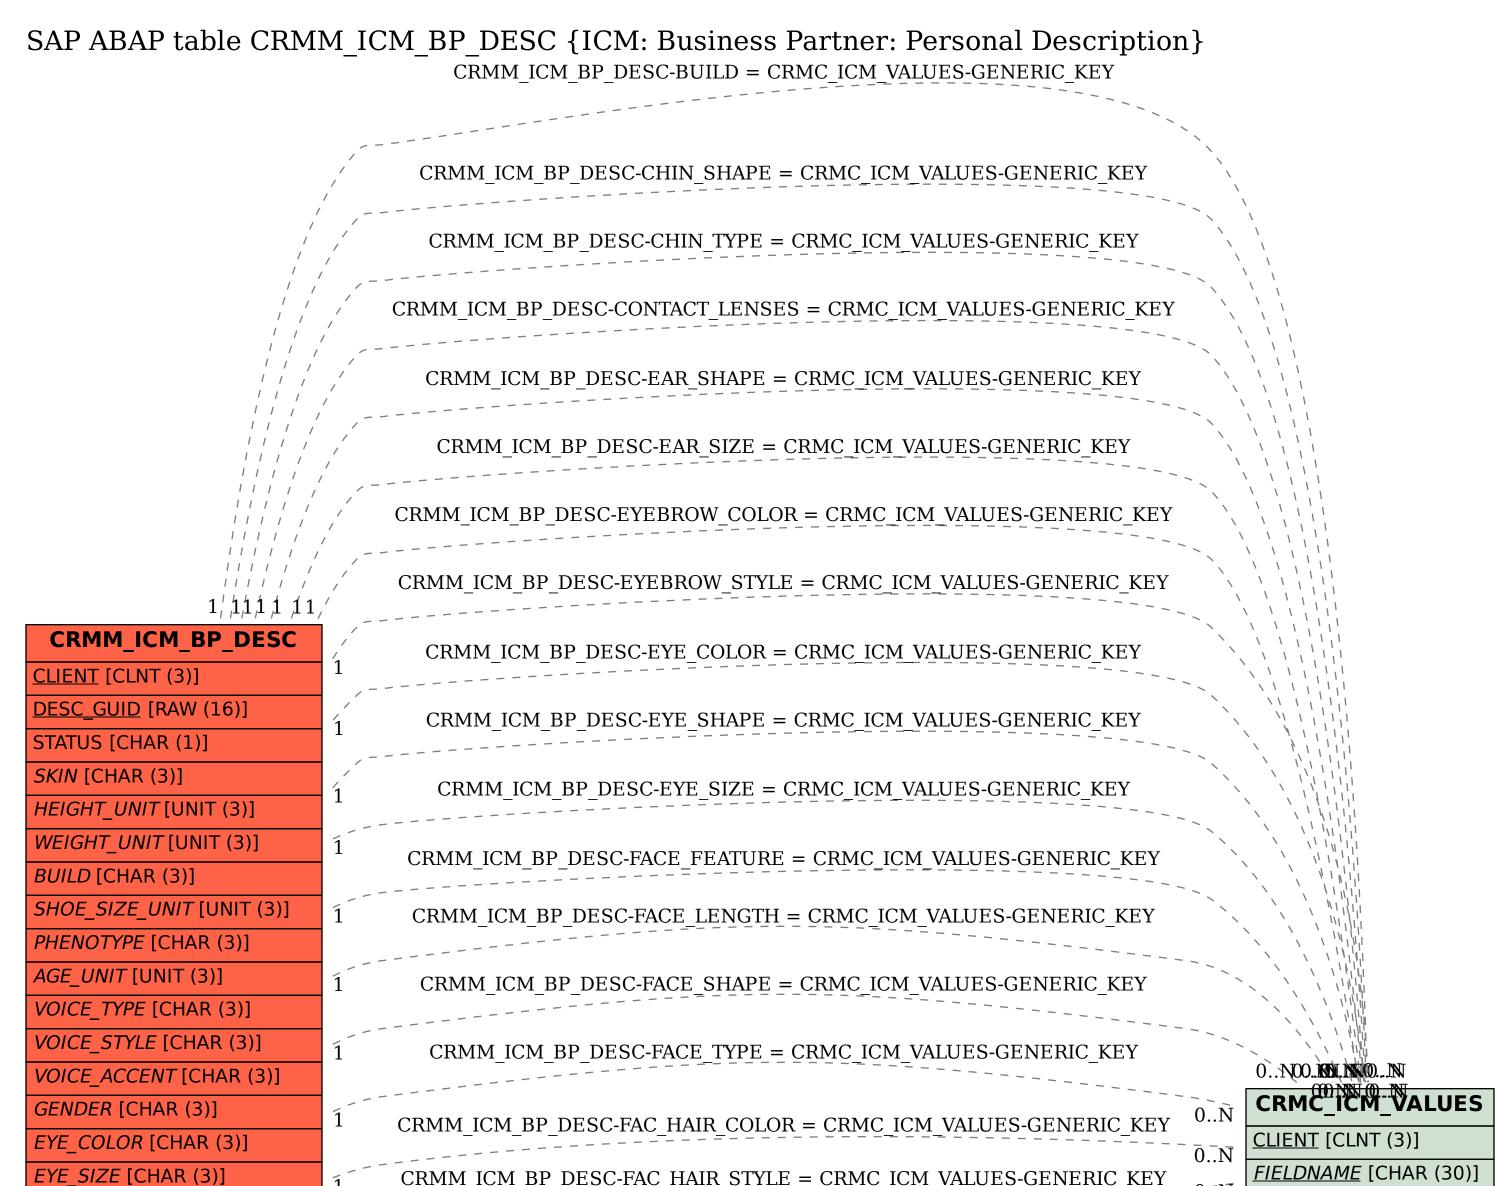

CRMM ICM BP DESC-HEIGHT UNIT = T006-MSEHI

CRMM ICM BP DESC-AGE UNIT = T006-MSEHI

CRMM\_ICM\_BP\_DESC-VOICE\_TYPE = CRMC\_ICM\_VALUES-GENERIC\_KEY

CRMM\_ICM\_BP\_DESC-VOICE\_STYLE = CRMC\_ICM\_VALUES-GENERIC\_KEY

CRMM\_ICM\_BP\_DESC-VOICE\_ACCENT = CRMC\_ICM\_VALUES-GENERIC\_KEY

CRMM\_ICM\_BP\_DESC-TEETH\_TYPE = CRMC\_ICM\_VALUES-GENERIC\_KEY

CRMM\_ICM\_BP\_DESC-TEETH\_CONDITION = CRMC\_ICM\_VALUES-GENERIC\_KE

CRMM\_ICM\_BP\_DESC-TEETH\_COLOR = CRMC\_ICM\_VALUES-GENERIC\_KEY

CRMM\_ICM\_BP\_DESC-SKIN = CRMC\_ICM\_VALUES-GENERIC\_KEY

CRMM\_ICM\_BP\_DESC-PIERCING = CRMC\_ICM\_VALUES-GENERIC\_KEY

CRMM ICM BP DESC-PHENOTYPE = CRMC ICM VALUES-GENERIC KEY

CRMM\_ICM\_BP\_DESC-HAIR\_STYLE = CRMC\_ICM\_VALUES-GENERIC\_KEY

CRMM\_ICM\_BP\_DESC-HAIR\_STATUS = CRMC\_ICM\_VALUES-GENERIC\_KEY

CRMM\_ICM\_BP\_DESC-HAIR\_LENGTH = CRMC\_ICM\_VALUES-GENERIC\_KEY

CRMM\_ICM\_BP\_DESC-HAIR\_COLOR = CRMC\_ICM\_VALUES-GENERIC\_KEY

CRMM\_ICM\_BP\_DESC-GLASSES\_STYLE = CRMC\_ICM\_VALUES-GENERIC\_KEY

CRMM\_ICM\_BP\_DESC-GENDER = CRMC\_ICM\_VALUES-GENERIC\_KEY

EYE SHAPE [CHAR (3)]

EYEBROW\_STYLE [CHAR (3)]

EYEBROW\_COLOR [CHAR (3)]

CONTACT\_LENSES [CHAR (3)]

GLASSES\_STYLE [CHAR (3)]

HAIR COLOR [CHAR (3)]

EAR\_SHAPE [CHAR (3)]

EAR SIZE [CHAR (3)]

FACE\_SHAPE [CHAR (3)]

FACE\_LENGTH [CHAR (3)]

FACE FEATURE [CHAR (3)]

FACE\_TYPE [CHAR (3)]

CHIN\_TYPE [CHAR (3)]

PIERCING [CHAR (3)]

HAIR LENGTH [CHAR (3)]

HAIR\_STYLE [CHAR (3)]

HAIR\_STATUS [CHAR (3)]

TEETH TYPE [CHAR (3)]

TEETH\_COLOR [CHAR (3)]

TEETH\_CONDITION [CHAR (3)]

CHIN\_SHAPE [CHAR (3)]

FAC HAIR STYLE [CHAR (3)]

FAC\_HAIR\_COLOR [CHAR (3)]

CRMM\_ICM\_BP\_DESC-FAC\_HAIR\_STYLE = CRMC\_ICM\_VALUES-GENERIC\_KEY

FIELDNAME [CHAR (30)] 0..N GENERIC KEY [CHAR (3)]

**T006** 

0..N

0...NO../NY../NOLINN

0-.N