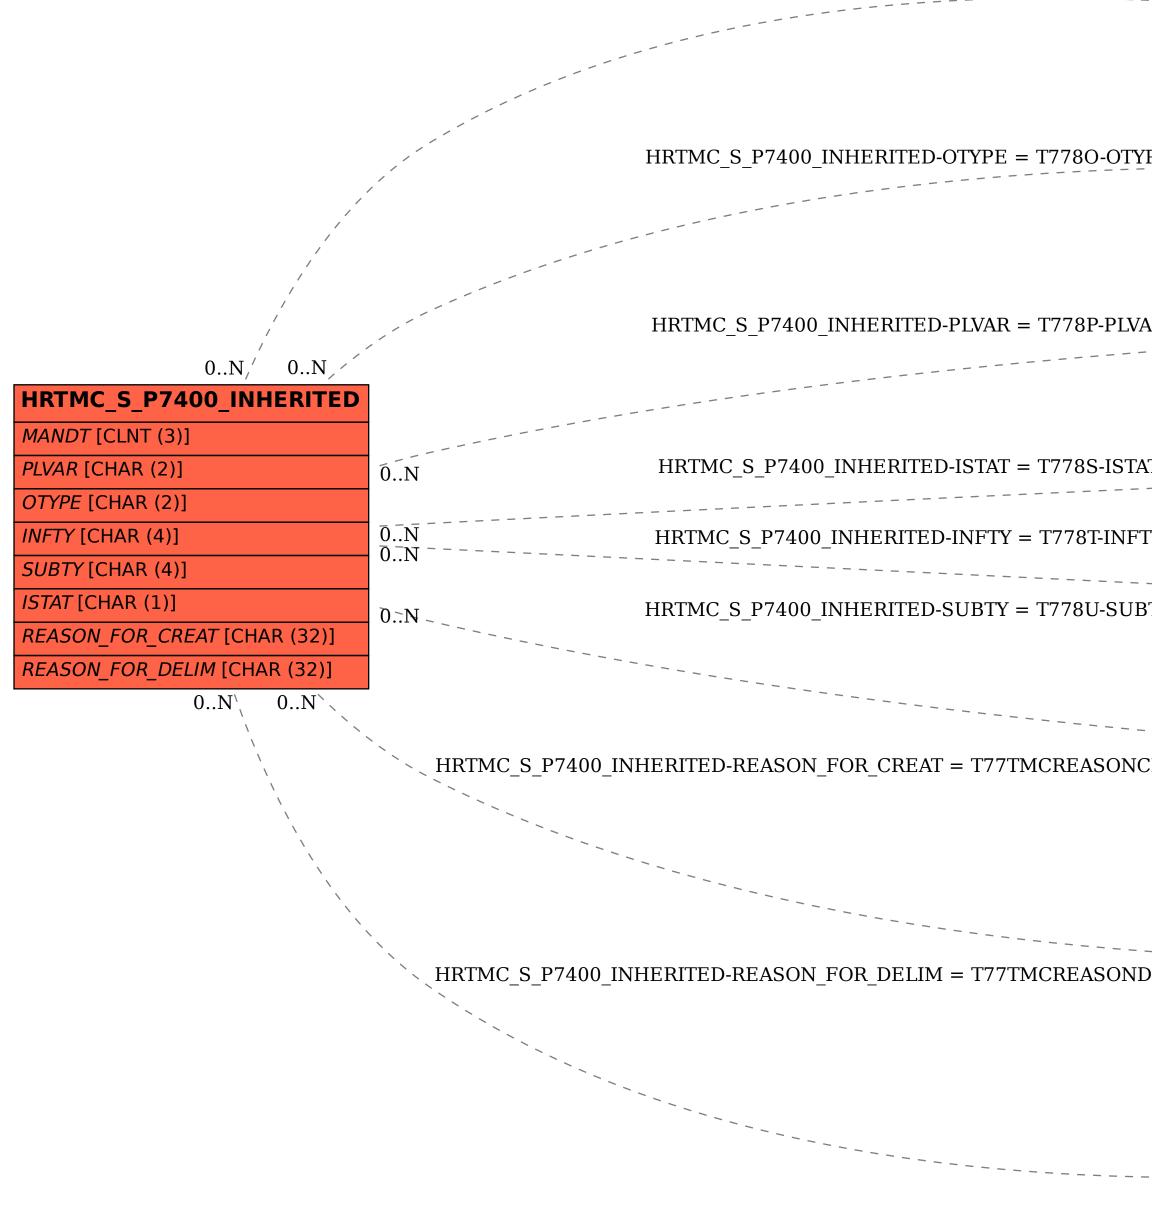

SAP ABAP table HRTMC\_S\_P7400\_INHERITED {Key Indication Data Incl. Inherited HRTMC\_S\_P7400\_INHERITED-MANDT = T000-MANI

| l (Meta) Data}                      |                                                                                                                                                                              |                                                                                      |
|-------------------------------------|------------------------------------------------------------------------------------------------------------------------------------------------------------------------------|--------------------------------------------------------------------------------------|
|                                     | 0N                                                                                                                                                                           | <b>T000</b> <u>MANDT</u> [CLNT (3)]                                                  |
| <u>'PE</u>                          |                                                                                                                                                                              | <b>T7780</b> <u>MANDT</u> [CLNT (3)] <u>OTYPE</u> [CHAR (2)]                         |
| AR<br>                              | - 0N                                                                                                                                                                         | <b>T778P</b> <u>MANDT</u> [CLNT (3)] <u>PLVAR</u> [CHAR (2)]                         |
| AT<br>                              | - 70N                                                                                                                                                                        | <b>T778S</b> <u>MANDT</u> [CLNT (3)] <u>ISTAT</u> [CHAR (1)]                         |
| ГҮ<br><br>ЗТҮ                       | - 0N                                                                                                                                                                         | <b>T778T</b> <u>MANDT</u> [CLNT (3)] <u>INFTY</u> [CHAR (4)]                         |
| CR-REASON_FOR_CREAT                 | ¯ 0N                                                                                                                                                                         | <b>T778U</b> <u>MANDT</u> [CLNT (3)] <u>INFTY</u> [CHAR (4)] <u>SUBTY</u> [CHAR (4)] |
| DL-REASON_FOR_DELIM <sup>®</sup> 0N | T77TMCREASONCRMANDT [CLNT (3)]CONTEXT [CHAR (10)]STATUS [CHAR (12)]REASON_FOR_CREAT [CHAR (32)]T77TMCREASONDLMANDT [CLNT (3)]CONTEXT [CHAR (10)]REASON_FOR_DELIM [CHAR (32)] |                                                                                      |
| 0N                                  |                                                                                                                                                                              |                                                                                      |