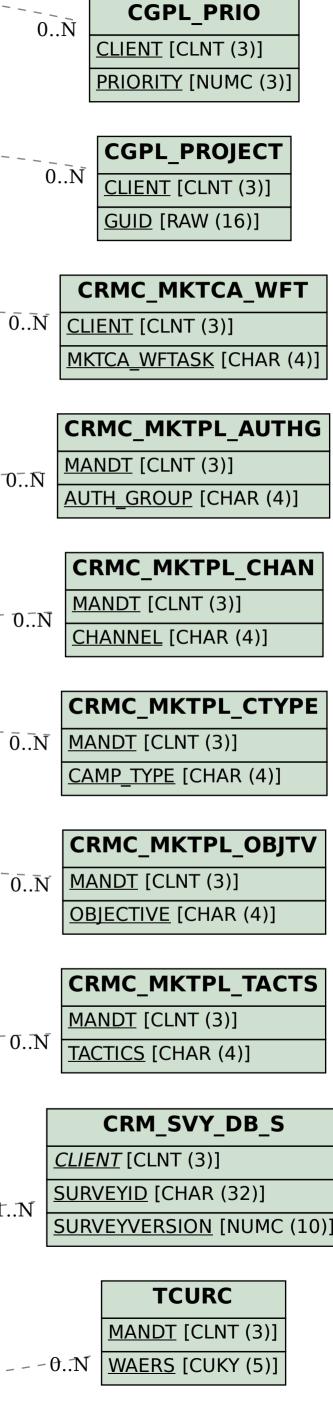

## SAP ABAP table V\_SCRMMKT SPG P {Generated Table for View} V\_SCRMMKT\_SPG\_P-PRIORITY = CGPL PRIO-PRIORITY V SCRMMKT SPG P-PROJECT GUID = CGPL PROJECT-GUID SCRMMKT SPG P-MKTCA WFTASK = CRMC MKTCA WFT-MKTCA WFTASK 0...N/0...N/ V\_SCRMMKT\_SPG\_P-AUTH\_GROUP = CRMC\_MKTPL\_AUTHG-AUTH\_GROUP V\_SCRMMKT\_SPG\_P CLIENT [CLNT (3)] GUID [RAW (16)] PROJECT\_GUID [RAW (16)] PRIORITY [NUMC (3)] V\_SCRMMKT\_SPG\_P-CHANNEL = CRMC\_MKTPL\_CHAN-CHANNEL Ó..N CAMP\_TYPE [CHAR (4)] 0..N CHANNEL [CHAR (4)] V\_SCRMMKT\_SPG\_P-CAMP\_TYPE = CRMC\_MKTPL\_CTYPE-CAMP\_TYPE TACTICS [CHAR (4)] **OBJECTIVE** [CHAR (4)] V\_SCRMMKT\_SPG\_P-OBJECTIVE = CRMC\_MKTPL\_OBJTV-OBJECTIVE 0.:N AUTH\_GROUP [CHAR (4)] CURRENCY [CUKY (5)] SURVEYID [CHAR (32)] 0..N MKTCA\_WFTASK [CHAR (4)] V\_SCRMMKT\_SPG\_P-TACTICS = CRMC\_MKTPL\_TACTS-TACTICS 0..NV\_SCRMMKT\_SPG\_P-SURVEYID = CRM\_SVY\_DB\_S-SURVEYID 1..N V SCRMMKT SPG P-CURRENCY = TCURC-WAERS