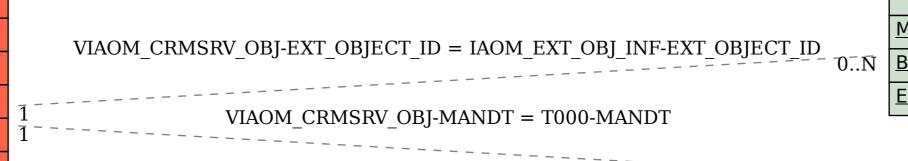

## SAP ABAP table VIAOM\_CRMSRV\_OBJ {Generated Table for View}

## VIAOM\_CRMSRV\_OBJ

<u>MANDT</u> [CLNT (3)]

EXT\_OBJECT\_ID [CHAR (34)]

OBJECT\_ID [CHAR (10)]

PROCESS\_DESCRIPT [CHAR (40)]

PROCESS\_TYPE [CHAR (4)]

SERVICE\_ORG\_RESP [CHAR (14)]

SERVICE ORG [CHAR (14)]

MANDT [CLNT (3)]

BUS\_SCENARIO\_ID [CHAR (16)]

EXT\_OBJECT\_ID [CHAR (34)]

T000

MANDT [CLNT (3)]